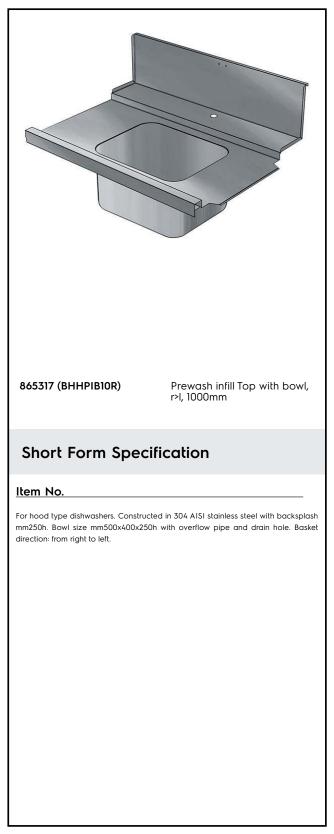

## Electrolux PROFESSIONAL

Handling System for Hood type Pre-wash Infill Top with Bowl Right to Left, 1000mm

| ITEM #  |   |
|---------|---|
| MODEL # |   |
| NAME #  | _ |
| SIS #   | _ |
| AIA #   | _ |

#### **Main Features**

- To be secured to the dishwasher and fitted to the receiving and sorting tables at the other end.
- Designed for 500x500 mm dishwashing racks.

#### Construction

- Deep anti-drip profiles completely folded with lower edge for safe and easy cleaning.
- All surfaces smooth with polished finish.
- 304 AISI stainless steel construction throughout.
- Included splashback to prevent water spatter.

### **Optional Accessories**

• Single plastic drain syphon 2 PNC 895313 " for Sinks