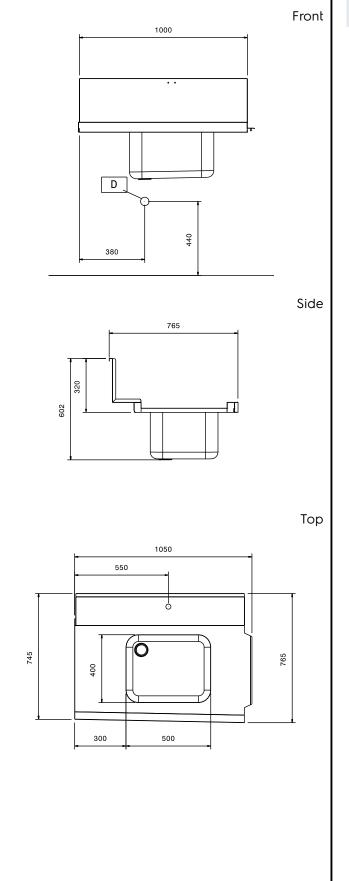

### Key Information:

| External dimensions, Width:           |              |  |
|---------------------------------------|--------------|--|
| 865317 (BHHPIB10R)                    | 1050 mm      |  |
| External dimensions, Depth:           | 765 mm       |  |
| External dimensions, Height:          | 600 mm       |  |
| Net weight:                           | 8 kg         |  |
| Basin dimensions:                     | 500x400x300h |  |
| Feeding direction: from Right to Left |              |  |